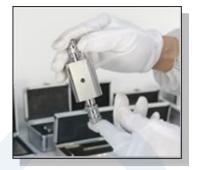

## Application

To determinate that points on toys and other articles intended for use by children under 8 years of age, and such points exposed in normal use or as a result of reasonably foreseeable damage or abuse of such toys and articles, present a potential risk of injury by puncture or laceration.

#### Test Range

Glass toys or components, toys sharp point and metal wires, protrusion on toys, packaging shell of toys driving mechanism, hard materials covering face (like protective eyeglasses, space helmet or helmet shield), toys of affordable children' weight(toys car, ice skates, etc.)