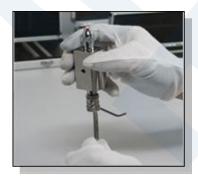

### Product Presentation

#### Test Principle

The device has a slot with 0.04 inches width and 0.045 inches long rectangular opening, the two reference sizes sharpness are inserted into the depth of 0.015 inches deep hole of the sensor head. And overcome the spring of 0.5 pound elastic to cause the sensor head to move 0.005 inches again. That was identified as sharp point.