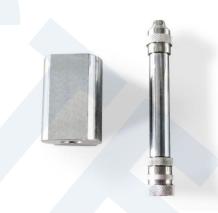

#### Test Principle

The device has a slot with 0.04 inches width and 0.045 inches long rectangular opening, the two reference sizes sharpness are inserted into the depth of 0.015 inches deep hole of the sensor head. And overcome the spring of 0.5 pound elastic to cause the sensor head to move 0.005 inches again. That was identified as sharp point.

### Key Specification

| Model                                  | GT-MB04                            |
|----------------------------------------|------------------------------------|
| Bottom slot                            | 0.040 x 0.045 inch (1.15 x 1.02mm) |
| Touched depth (Slotted vane thickness) | 0.015 inch (0.38mm)                |
| Spring elastic force                   | 0.5LB@0.005inch                    |
| Power                                  | 12V 23A Battery                    |
| Dimensions                             | 112x16x16mm                        |
| Weight                                 | 450g                               |