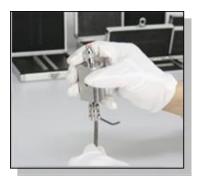

#### Test Principle

The device has a slot with 0.04 inches width and 0.045 inches long rectangular opening, the two reference sizes sharpness are inserted into the depth of 0.015 inches deep hole of the sensor head. And overcome the spring of 0.5 pound elastic to cause the sensor head to move 0.005 inches again. That was identified as sharp point.