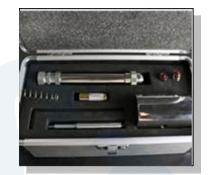

nably foreseeable damage or abuse of such toys and articles, present a potential risk of injury by puncture or laceration.



#### Test Range

Glass toys or components, toys sharp point and metal wires, protrusion on toys, packaging shell of toys driving mechanism, hard materials covering face (like protective eyeglasses, space helmet or helmet shield), toys of affordable children' weight(toys car, ice skates, etc.)

#### Test Principle

The device has a slot with 0.04 inches width and 0.045 inches long rectangular opening, the two reference sizes sharpness are inserted into the depth of 0.015 inches deep hole of the sensor head. And overcome the spring of 0.5 pound elastic to cause the sensor head to move 0.005 inches again. That was identified as sharp point.

# Product Details

















GESTER INTERNATIONAL CO.,LTD 7/F, No.15, Chifeng Road, Licheng Region, Quanzhou city of Fujian PR, 362000 China. TEL: 86 0595-22515230 FAX: 86 0595 22515221 E-mail: info@gester-instruments.com Web: www.gester-instruments.com

## Product Parameter

#### Standards

ISO 8124-1 section 5.9 EN-71-1 section 8.12 16 CFR 1500 section 48 ASTM F 963 section 4.9 GB6675-2 section 5.9

### Key Specification

| Model                                  | GT-MB04                            |
|----------------------------------------|------------------------------------|
| Bottom slot                            | 0.040 x 0.045 inch (1.15 x 1.02mm) |
| Touched depth (Slotted vane thickness) | 0.015 inch (0.38mm)                |
| Spring elastic force                   | 0.5LB@0.005inch