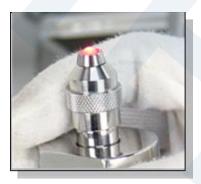

#### Test Principle

The device has a slot with 0.04 inches width and 0.045 inches long rectangular opening, the two reference sizes sharpness are inserted into the depth of 0.015 inches deep hole of the sensor head. And overcome the spring of 0.5 pound elastic to cause the sensor head to move 0.005 inches again. That was identified as sharp point.